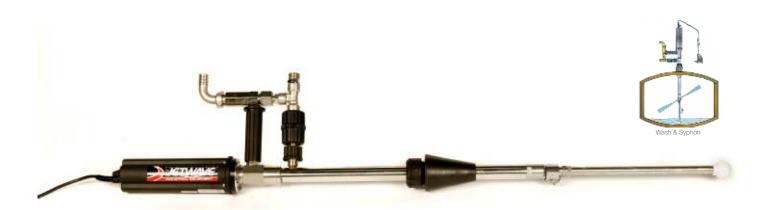

## ELECTRIC DRIVEN WINE BARREL WASHER

Supplied with 532mm suction tube as standard

The Jetwave® M25E Electric Wine Barrel Washer is a heavy duty accessory to complement your high pressure cleaner in cleaning wine barrels.

## STANDOUT FEATURES

| PRODUCT CODE | MAX PRESSURE<br>PSI   BAR | RATED FLOW   | POWER SUPPLY | DRIVE           | <b>MAX TEMP</b> °C | INLET | OUTLET                           |
|--------------|---------------------------|--------------|--------------|-----------------|--------------------|-------|----------------------------------|
| 25435000     | 2300 PSI   160 BAR        | 10 - 25 L/PM | 240v 50hz AC | Electric 12v DC | 90                 | M22 M | 3/4" 20mm hose<br>barb for waste |