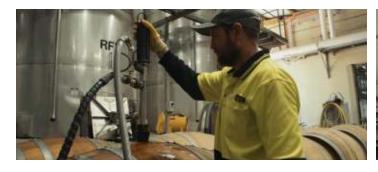

## ELECTRIC DRIVEN WINE BARREL WASHER

Supplied with 532mm suction tube as standard

The Jetwave® M25E Electric Wine Barrel Washer is a heavy duty accessory to complement your high pressure cleaner in cleaning wine barrels.