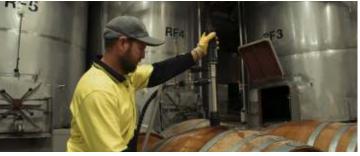

## ELECTRIC DRIVEN WINE BARREL WASHER

Supplied with 532mm suction tube as standard

The Jetwave® M25E Electric Wine Barrel Washer is a heavy duty accessory to complement your high pressure cleaner in cleaning wine barrels.